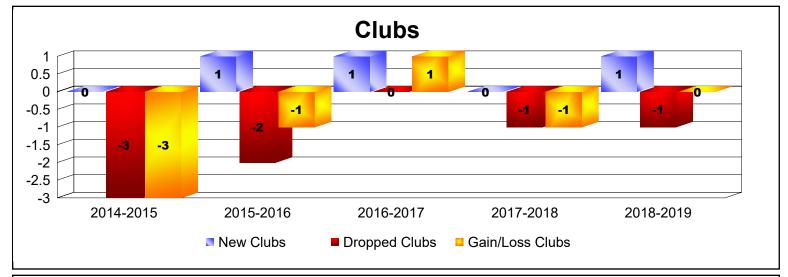

District 9 SE As of June 2019 Cumulative

| Year      | New<br>Clubs | Dropped<br>Clubs | Gain/<br>Loss<br>Clubs | New<br>Members | Charter<br>Members | Reinstate<br>Members | Transfer<br>Members | Total<br>Member<br>Added | Total<br>Members<br>Dropped | Gain/<br>Loss<br>Members |
|-----------|--------------|------------------|------------------------|----------------|--------------------|----------------------|---------------------|--------------------------|-----------------------------|--------------------------|
| 2014-2015 | 0            | -3               | -3                     | 71             | 0                  | 3                    | 4                   | 78                       | -193                        | -115                     |
| 2015-2016 | 1            | -2               | -1                     | 76             | 30                 | 5                    | 4                   | 115                      | -165                        | -50                      |
| 2016-2017 | 1            | 0                | 1                      | 100            | 46                 | 2                    | 3                   | 151                      | -131                        | 20                       |
| 2017-2018 | 0            | -1               | -1                     | 80             | 0                  | 4                    | 0                   | 84                       | -136                        | -52                      |
| 2018-2019 | 1            | -1               | 0                      | 40             | 23                 | 2                    | 1                   | 66                       | -112                        | -46                      |
| Average   | 1            | -1               | -1                     | 73             | 20                 | 3                    | 2                   | 99                       | -147                        | -49                      |