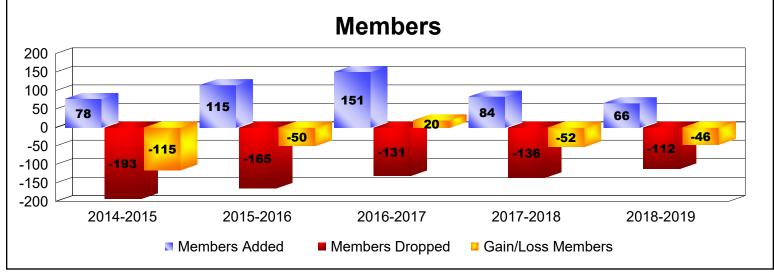

District 9 SE As of June 2019 Cumulative

| Year      | New<br>Clubs | Dropped<br>Clubs | Gain/<br>Loss<br>Clubs | New<br>Members | Charter<br>Members | Reinstate<br>Members | Transfer<br>Members | Total<br>Member<br>Added | Total<br>Members<br>Dropped | Gain/<br>Loss<br>Members |
|-----------|--------------|------------------|------------------------|----------------|--------------------|----------------------|---------------------|--------------------------|-----------------------------|--------------------------|
| 2014-2015 | 0            | -3               | -3                     | 71             | 0                  | 3                    | 4                   | 78                       | -193                        | -115                     |
| 2015-2016 | 1            | -2               | -1                     | 76             | 30                 | 5                    | 4                   | 115                      | -165                        | -50                      |
| 2016-2017 | 1            | 0                | 1                      | 100            | 46                 | 2                    | 3                   | 151                      | -131                        | 20                       |
| 2017-2018 | 0            | -1               | -1                     | 80             | 0                  | 4                    | 0                   | 84                       | -136                        | -52                      |
| 2018-2019 | 1            | -1               | 0                      | 40             | 23                 | 2                    | 1                   | 66                       | -112                        | -46                      |
| Average   | 1            | -1               | -1                     | 73             | 20                 | 3                    | 2                   | 99                       | -147                        | -49                      |